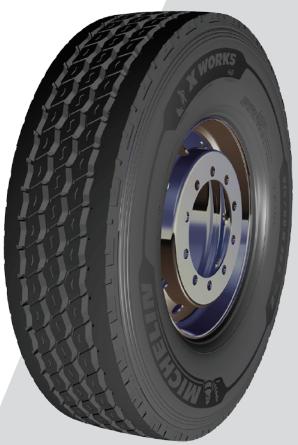

X<sup>®</sup> WORKS<sup>™</sup> brings robustness, durability and on/off-road mobility for tippers, mixers, and construction service

### AVALABLE SIZES

265/70R19.5 - 275/70R22.5 - 295/80R22.5 315/80R22.5 - 13R22.5