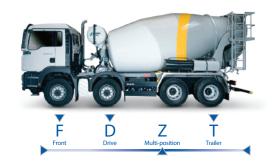

Grip performance in demanding on/off road surfaces

 Increased productivity to keep your business moving safely





X® WORKS™ HD Z

X® WORKS™ HD D



\* Results driven by tyres of different brands and patterns fitted to vehicle steering axles in Asia markets; best represented in on / off road application. More tyres available on our website: xxxxxxxxxxx

#### TECHNOLOGY



## Excellent resistance to damage

Thick shock-absorbing cushion gum for extra protection against impact shocks



## Longer mileage

• Wider protector ply for extra protection and casing durability



## Grip performance

Tread design provides excellent grip and durability against road hazards

## POSITIONING MAP



### AVALABLE SIZES

265/70R19.5 - 275/70R22.5 - 295/80R22.5 315/80R22.5 - 13R22.5

#### WHEEL POSITION