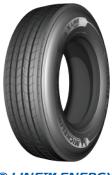

X<sup>®</sup> LINE™ offers reliable and cost effective tyre solution for long haulers, bringing fuel efficiency and excellent durability

- 01 Low rolling resistant tread compound\*
- 02 Even wear for longer tyre mileage and lower operating cost
- 03 Enhanced safety and reliability for reduced downtime









X® LINE™ ENERGY F



**X® LINE™ ENERGY T** 

#### **TECHNOLOGY**



# Fuel efficiency

■ Excellent fuel efficiency thanks to new rolling resistance design technology



## Even wear

• New tread rubber compound for low wear rate tread rubber and higher tread life



## Enhanced safety and reliability

 New tread pattern design providing optimal grip on wet roads and winter conditions

#### **POSITIONING MAP**



# WHEEL POSITION



## **AVALABLE SIZES**

385/55R22.5 - 385/65R22.5 - 445/45R19.5 - 295/60R22.5 - 295/80R22.5 - 315/60R22.5 - 12R22.5 - 11R22.5