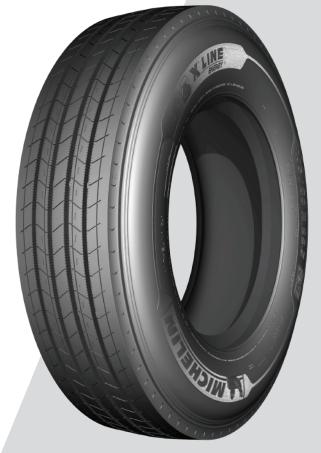

X<sup>®</sup> LINE™ offers reliable and cost effective tyre solution for long haulers, bringing fuel efficiency and excellent durability

- 01 Low rolling resistant tread compound\*
- 02 Even wear for longer tyre mileage and lower operating cost
- 03 Enhanced safety and reliability for reduced downtime

X® LINE™ ENERGY F

**X® LINE™ ENERGY T** 