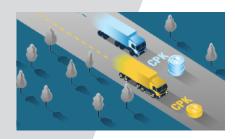

X<sup>®</sup> LINE™ offers reliable and cost effective tyre solution for long haulers, bringing fuel efficiency and excellent durability

- 01 Low rolling resistant tread compound\*
- 02 Even wear for longer tyre mileage and lower operating cost
- 03 Enhanced safety and reliability for reduced downtime









X® LINE™ ENERGY F



**X® LINE™ ENERGY T** 

#### **TECHNOLOGY**



# Fuel efficiency

■ Excellent fuel efficiency thanks to new rolling resistance design technology



## Even wear

• New tread rubber compound for low wear rate tread rubber and higher tread life



## Enhanced safety and reliability

 New tread pattern design providing optimal grip on wet roads and winter conditions

#### **POSITIONING MAP**



# WHEEL POSITION



## **AVALABLE SIZES**

385/55R22.5 - 385/65R22.5 - 445/45R19.5 - 295/60R22.5 - 295/80R22.5 - 315/60R22.5 - 12R22.5 - 11R22.5