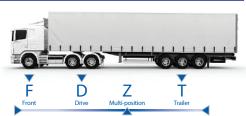

X<sup>®</sup> LINE™ offers reliable and cost effective tyre solution for long haulers, bringing fuel efficiency and excellent durability

- 01 Low rolling resistant tread compound\*
- 02 Even wear for longer tyre mileage and lower operating cost
- 03 Enhanced safety and reliability for reduced downtime









X® LINE™ ENERGY F



**X® LINE™ ENERGY T** 

#### **TECHNOLOGY**



# Fuel efficiency

■ Excellent fuel efficiency thanks to new rolling resistance design technology



## Even wear

• New tread rubber compound for low wear rate tread rubber and higher tread life



## Enhanced safety and reliability

 New tread pattern design providing optimal grip on wet roads and winter conditions

#### **POSITIONING MAP**



# WHEEL POSITION



## **AVALABLE SIZES**

385/55R22.5 - 385/65R22.5 - 445/45R19.5 - 295/60R22.5 - 295/80R22.5 - 315/60R22.5 - 12R22.5 - 11R22.5