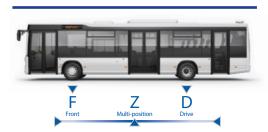

X<sup>®</sup> INCITY<sup>™</sup> provides reliable and cost effective tyre solutions especially designed for urban conditions, with optimized environmental impacts

- 01 High safety through high wet grip
- 02 Even wear for longer tyre mileage
- 03 Optimized resistance for urban environment







#### **TECHNOLOGY**



# High safety through high wet grip

 New tread pattern for excellent adherence specially developed for slippery urban surface



## Longer tyre mileage

■ Even wear from uniform contact patch



## Extra protection

• 4 millimeters extra rubber on tyre side to improve protection against scrubbing damage

## **POSITIONING MAP**



### **AVALABLE SIZES**

11R22.5 - 295/80R22.5 - 275/70R22.5 - 305/70R22.5

#### WHEEL POSITION