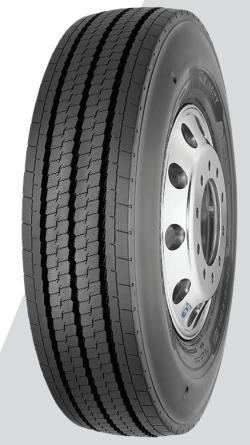

# High safety through high wet grip

 New tread pattern for excellent adherence specially developed for slippery urban surface

## Longer tyre mileage

■ Even wear from uniform contact patch

## Extra protection

• 4 millimeters extra rubber on tyre side to improve protection against scrubbing damage