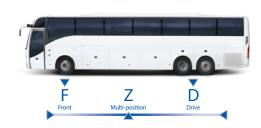

X<sup>®</sup> COACH<sup>™</sup> provides safe, comfortable and cost effective tyre solutions especially designed for coach, insuring better fuel efficiency and durability

- 01 High safety through wet grip
- 02 High mileage performance
- 03 Fuel efficiency







X® COACH™ XD

#### **TECHNOLOGY**



# High safety through wet grip

■ Tread pattern specially designed for the rapid evacuation of water and snow



## High mileage performance

 Double wave sipe technology for excellent wet grip, long life and uneven wear resistance performance



## Fuel efficiency

■ Better fuel saving due to new low rolling resistance tyre design technology

### **POSITIONING MAP**



### **AVALABLE SIZES**

295/80R22.5

#### WHEEL POSITION