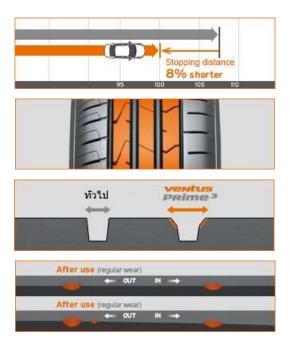

## **Tire Pattern**

**4 Water clearing/cooling channels** Improved water displacement.

**3 strong wide tread ribs** Enhanced steering precision and mileage.

#### **Groove Chamfer**

Spreads contact patch under braking for better grip.

#### **Vehicle Alignment Indicators (VIA)**

Brings the Hankook (VIA) Vehicle Alignment Indication system into this market sesctor, giving the driver visual cues on wheel alignment changes over time.