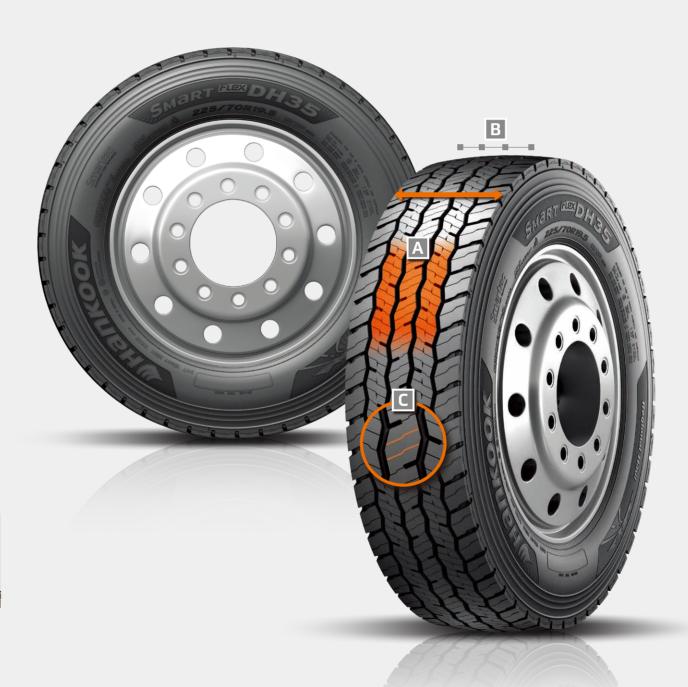

#### A Innovative rib type tread pattern design

Special tread pattern design for low rolling resistance and excellent traction performance across multi applications.

Semi groove rib

Block ri

### **B** Wide tread with 4 zigzag grooves

Wide tread with 4 zigzag grooves enables high mileage and excellent driving performance in variable conditions.

#### c Multi 3 dimensional sipes

The special tread pattern design with multi 3 dimensional sipes offers low rolling resistance and outstanding traction.