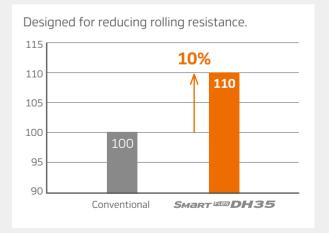

# **Recommended Vehicle Types and Position**

Multi-purpose tire for urban applications









© Recommended position

# SMART FLEX DH35

### All Weather Pick-Up & Delivery / Drive Position



















#### A Innovative rib type tread pattern design

Special tread pattern design for low rolling resistance and excellent traction performance across multi applications.



Semi groove rib



Block ri

### **B** Wide tread with 4 zigzag grooves

Wide tread with 4 zigzag grooves enables high mileage and excellent driving performance in variable conditions.







## **Technology and Benefits**

#### c Multi 3 dimensional sipes

The special tread pattern design with multi 3 dimensional sipes offers low rolling resistance and outstanding traction.





### **D** Enhanced Fuel Efficiency