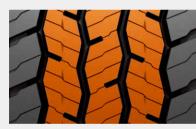

### **B** Wide tread with 4 zigzag grooves

Wide tread with 4 zigzag grooves enables high mileage and excellent driving performance in variable conditions.