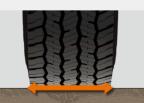

| 9.9   | 8.9   | 17 | 623   | 15.2 | 75 | 77 |
| 3002700 | 265/70R19.5 | 14            | T/L  | 7.50             | 110               | 110 | 5,070              | 4,675 | 34.3     | 10.2  | 9.3   | 16 | 607   | 15.9 | 75 | 89 |

## **Recommended Vehicle Types and Position**

Multi-purpose tire for urban applications









© Recommended position

# SMART FLEX DH35

### All Weather Pick-Up & Delivery / Drive Position



















#### A Innovative rib type tread pattern design

Special tread pattern design for low rolling resistance and excellent traction performance across multi applications.



Semi groove rib



Block ri

### **B** Wide tread with 4 zigzag grooves

Wide tread with 4 zigzag grooves enables high mileage and excellent driving performance in variable conditions.







## **Technology and Benefits**

#### c Multi 3 dimensional sipes

The special tread pattern design with multi 3 dimensional sipes offers low rolling resistance and outstanding traction.





### **D** Enhanced Fuel Efficiency