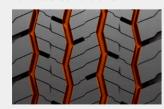

#### c Multi 3 dimensional sipes

The special tread pattern design with multi 3 dimensional sipes offers low rolling resistance and outstanding traction.