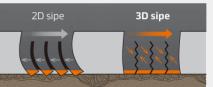

#### c Multi 3 dimensional sipes

The special tread pattern design with multi 3 dimensional sipes offers low rolling resistance and outstanding traction.