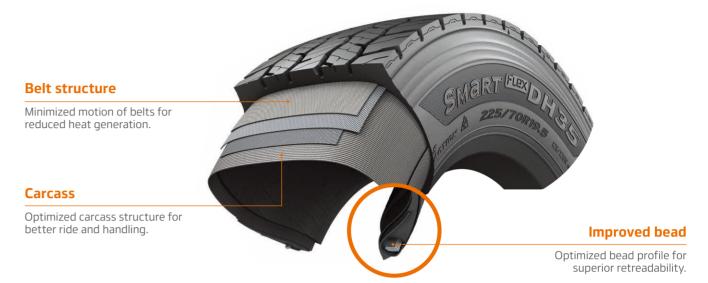

# SMART FLEX DH35

All Weather Pick-Up & Delivery / Drive Position



# SMART FLEX DH35

#### **Tire Structure**



## **Sizes and Specifications**

DH35

| S-Code  | Size        | Ply<br>Rating | Type | Measuring<br>Rim | Max. Air<br>(psi) |     | Max. Load<br>(lbs) |       | Diameter | Width | Width |    | /Mile |      |    |    |
|---------|-------------|---------------|------|------------------|-------------------|-----|--------------------|-------|----------|-------|-------|----|-------|------|----|----|
|         |             |               |      |                  | S                 | D   | S                  | D     |          |       |       |    |       |      |    |    |
| 3003611 | 225/70R19.5 | 14            | T/L  | 6.75             | 110               | 110 | 3,970              | 3,750 | 32.2     | 8.8   | 7.2   | 17 | 644   | 15.0 | 87 | 66 |
| 3003716 | 245/70R19.5 | 16