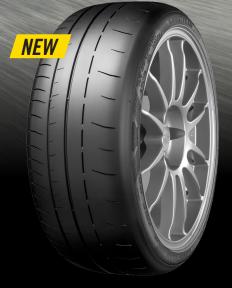

## **GOOD YEAR EAGLE F1** SUPERSPORT RS THE SPIRIT OF RACING

Goodyear's ultra high performance Eagle F1 SuperSport RS is a race-focused tire designed to push the limits for on track racing performance.

A highly specialized racing-originated compound provides the ultimate grip and cornering performance

## AVAILABLE SIZES

265/35ZR20 99Y 325/30ZR21 108Y

Ultimate grip performance with RacePro compound

Designed with bridges in the groove zone for extended stability when cornering

The tire is constructed with a tread deformation protector to achieve better stability for high speed driving