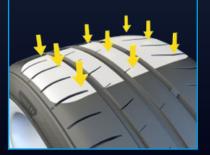

## AVAILABLE SIZES

265/35ZR20 99Y 325/30ZR21 108Y

Ultimate grip performance with RacePro compound

Designed with bridges in the groove zone for extended stability when cornering

The tire is constructed with a tread deformation protector to achieve better stability for high speed driving

Optimized tire contour for more effective pressure distribution to achieve ultimate steering precision

Goodyear Eagle F1 SuperSport RS and RacePro Compound Technology are trademarks of Goodyear.