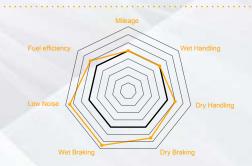

## **Performance Comparison**

**UltraContact UC6 SUV** UltraContact UX7

Based on internal tests. Tyre size: 235/60 R18

Actual performance may vary according to tyre size.